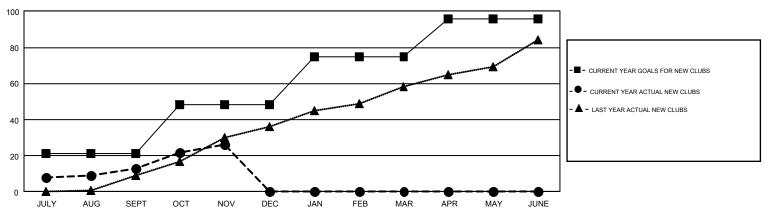

## REPORT DOES NOT INCLUDE CLUBS IN UNDISTRICTED AREAS.

| Clubs         |               |             |               | Members               |                           |                         |                                              |  |
|---------------|---------------|-------------|---------------|-----------------------|---------------------------|-------------------------|----------------------------------------------|--|
|               | RESULTS FOR   | R 2017-2018 |               | RESULTS FOR 2017-2018 |                           |                         |                                              |  |
| QUARTER       | NEW CLUB GOAL | NEW CLUBS   | DROPPED CLUBS | QUARTER               | MEMBER GROWTH NET<br>GOAL | MEMBER GROWTH<br>ACTUAL | DROPPED MEMBERS ACTUAL (including transfers) |  |
| JULY/AUG/SEPT | 21            | 13          | 16            | JULY/AUG/SEPT         | 760                       | 1,326                   | 1,125                                        |  |
| OCT/NOV/DEC   | 27            | 13          | 2             | OCT/NOV/DEC           | 1,179                     | 986                     | 699                                          |  |
| JAN/FEB/MAR   | 27            | 0           | 0             | JAN/FEB/MAR           | 999                       | 0                       | 0                                            |  |
| APR/MAY/JUNE  | 21            | 0           | 0             | APR/MAY/JUNE          | 797                       | 0                       | 0                                            |  |

## GOALS AND ACTUAL NEW CLUBS CUMULATIVE

GOALS AND ACTUAL MEMBERS CUMULATIVE

| DROPPED CLUBS: 18                                        |       | 441 CLUBS OF 1,332 ADDED 1 OR<br>MORE NEW MEMBERS | GENDER DISTRIBUTION  MALE 18,807 (62.08%) |                 |       |
|----------------------------------------------------------|-------|---------------------------------------------------|-------------------------------------------|-----------------|-------|
| DROPPED MEMBERS                                          |       |                                                   | FEMALE                                    | 11,489 (37.92%) |       |
|                                                          |       |                                                   |                                           |                 |       |
| DECEASED                                                 | 61    | CLICK HERE FOR CUMULATIVE                         | TOTAL FAMILY UNIT MEMBERS                 |                 | 3,725 |
| CLUB CANCELLED         234           OTHER         1,525 |       | MEMBERSHIP DATA                                   |                                           |                 |       |
|                                                          |       |                                                   | FAMILY MEMBERS PAYING HALF                |                 | 2,023 |
| TOTAL                                                    | 1,820 |                                                   | DUES                                      |                 |       |