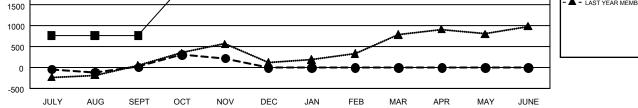

## REPORT DOES NOT INCLUDE CLUBS IN UNDISTRICTED AREAS.

| Clubs         |               |             |               | Members               |                           |                         |                                              |  |
|---------------|---------------|-------------|---------------|-----------------------|---------------------------|-------------------------|----------------------------------------------|--|
|               | RESULTS FOR   | R 2017-2018 |               | RESULTS FOR 2017-2018 |                           |                         |                                              |  |
| QUARTER       | NEW CLUB GOAL | NEW CLUBS   | DROPPED CLUBS | QUARTER               | MEMBER GROWTH NET<br>GOAL | MEMBER GROWTH<br>ACTUAL | DROPPED MEMBERS ACTUAL (including transfers) |  |
| JULY/AUG/SEPT | 21            | 13          | 16            | JULY/AUG/SEPT         | 760                       | 1,326                   | 1,125                                        |  |
| OCT/NOV/DEC   | 27            | 13          | 2             | OCT/NOV/DEC           | 1,179                     | 986                     | 699                                          |  |
| JAN/FEB/MAR   | 27            | 0           | 0             | JAN/FEB/MAR           | 999                       | 0                       | 0                                            |  |
| APR/MAY/JUNE  | 21            | 0           | 0             | APR/MAY/JUNE          | 797                       | 0                       | 0                                            |  |

## GOALS AND ACTUAL NEW CLUBS CUMULATIVE

GOALS AND ACTUAL MEMBERS CUMULATIVE

| DROPPED CLUBS: 18                                        |       | 441 CLUBS OF 1,332 ADDED 1 OR<br>MORE NEW MEMBERS | GENDER DISTRIBUTION  MALE 18,807 (62.08%) |                 |       |
|----------------------------------------------------------|-------|---------------------------------------------------|-------------------------------------------|-----------------|-------|
| DROPPED MEMBERS                                          |       |                                                   | FEMALE                                    | 11,489 (37.92%) |       |
|                                                          |       |                                                   |                                           |                 |       |
| DECEASED                                                 | 61    | CLICK HERE FOR CUMULATIVE                         | TOTAL FAMILY UNIT MEMBERS                 |                 | 3,725 |
| CLUB CANCELLED         234           OTHER         1,525 |       | MEMBERSHIP DATA                                   |                                           |                 |       |
|                                                          |       |                                                   | FAMILY MEMBERS PAYING HALF                |                 | 2,023 |
| TOTAL                                                    | 1,820 |                                                   | DUES                                      |                 |       |